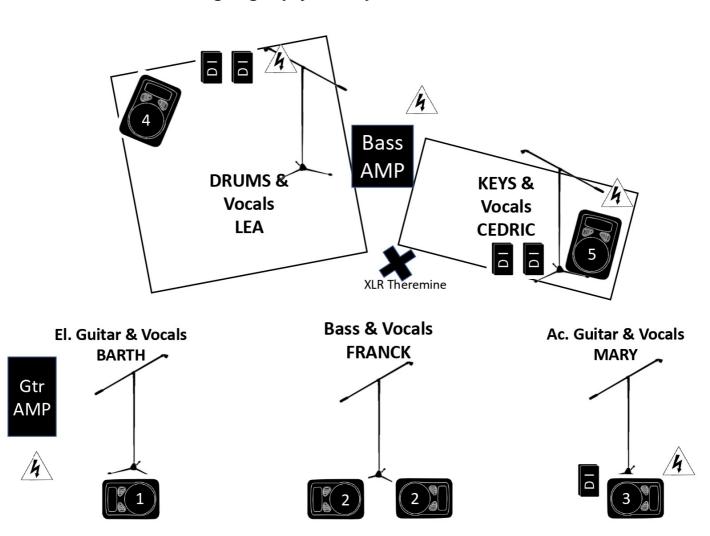

# STAGE PLOT

#### **Risers**

 $1 \times 3 \text{m} \times 2 \text{m} \times 0.60 \text{m}$  stage left (*drums*)

 $1 \times 2m \times 2m \times 0.40m$  stage right (*keyboards*)

# **INPUT LIST – PATCH**

| Channel   | Instrument           | Plug      | Monitors                        |
|-----------|----------------------|-----------|---------------------------------|
| DRUMS     |                      |           |                                 |
| 1         | Kick                 |           | M4 (Drums)                      |
| 2         | Snare                |           |                                 |
| 3         | Tom 1                |           |                                 |
| 4         | Tom 2                |           |                                 |
| 5         | Overhead L           |           |                                 |
| 6         | Overhead R           |           |                                 |
| 7         | Sampler L            | Stereo DI | a bit in all                    |
| 8         | Sampler R            |           |                                 |
| VOCALS N  | ICROPHONES           |           |                                 |
| 9         | Bass                 | (amp)     |                                 |
| 10        | Guitar Barth         | (amp)     |                                 |
| 11        | Acoustic Guitar Mary | DI        | M3 (Mary) + a bit in M4 (Léa)   |
| 12        | Theremin             | DI        | M2 (Franck/Center)              |
| 13        | Keyboard L           | Stereo DI | All except M3 (Mary)            |
| 14        | Keyboard R           |           |                                 |
| INSTIRUMI | ENTS                 |           |                                 |
| 15        | Mic Barth            |           | M1 (Barth)                      |
| 16        | Mic Léa              |           | M4 (Léa)                        |
| 17        | Mic Cédric           |           | M5 (Cédric)                     |
| 18        | Mic Mary             |           | M3 (Mary)                       |
| 19        | Mic Franck           |           | M2 (Franck) + a bit in M4 (Léa) |